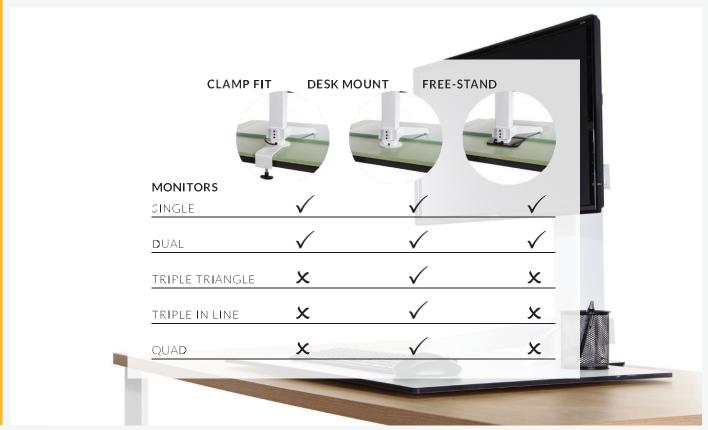

unt the time/minutes or the calories burnt while standing. This way, the end-user of the desk can set up his/her personal goals, which will increase their motivation and use of the height adjustable desk. The software encourages you to implement movement into your workday.

### PIEZO™ anti-collision mechanism

The built-in PIEZO™ sensor feels for any obstruction when raising or lowering the desk, then halts and reverses to avoid collision. The sensor is completely integrated in the column with no visible changes and no extra mounting.



3 Capital Place Carrum Downs, Victoria 3201, Australia Contact Number: 1300 559 985 Outside Australia: +61 397751622

E: sales@delbrands.com.au



clamp fit & free-standing, single monitor as shown above.



# clover.

# clover configurations & fixtures.



# Company of the state of the sta

# get smart.

## Linak Bluetooth® Control

As well as the traditional 'Hard-Switch', and our exclusive Posture Balance™ software/mouse configurations, we now offer the Linak Bluetooth® Control capability which is connected very simply via the DESKLINE Control Box.







3 Capital Place Carrum Downs, Victoria 3201, Australia Contact Number: 1300 559 985 Outside Australia: +61 397751622 E: sales@delbrands.com.au