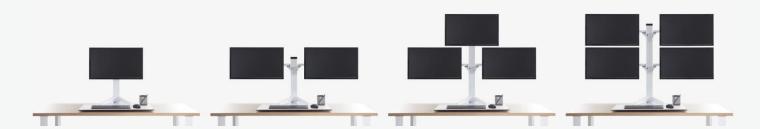

# CHANGING THE WAY YOU WORK.

The 'Clover' electrically – adjustable workstation has been developed to assist you to move seamlessly from sit to stand, and allow your workflow to continue without interruption. The Clover is available in 3 fixture and 5 monitor configurations.

# clover configurations & fixtures.