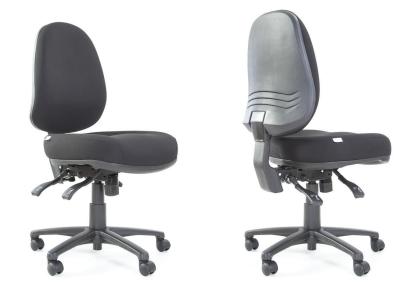

# ERGOTEQ EXTRA HIGH BACK &LARGE SEAT

#### **FEATURES**

- GEL TEQ™ Technology seat Foam
- High Back
- Seat Tilt Tension
- 5 Star Nylon Base with Castors
- 3 Lever Ergo Mechanism
- Adjustable Back & Seat Height

## **OPTIONS**

- Pressure Lock Castors
- Pressure Release Castors
- Polished Aluminium Base
- Seat Slide (adds 60mm to seat depth)
  (M, L) seats only
- Adjustable T-Arms as standard
- GEL TEQ™ (M, XL) sizes