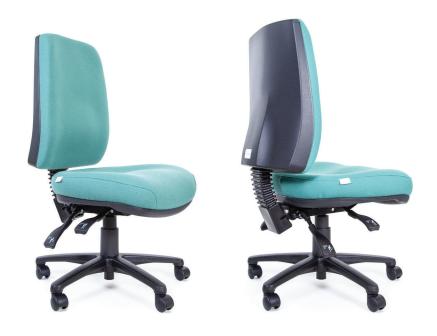

# miracle LARGE SEAT & HIGH BACK

# **FEATURES**

- GEL TEQ™ Technology seat foam
- High Back
- 5 Star Nylon base
- 3 Lever Ergo Mechanism
- Adjustable Back & seat height

# **OPTIONS**

- Pressure Lock Castors
- Pressure Release Castors
- Polished Aluminium Base
- Seat Slide (adds 60mm to seat depth)
- Adjustable T-Arms
- Medium & Extra Large seat option

WEIGHT RATING 160KGS