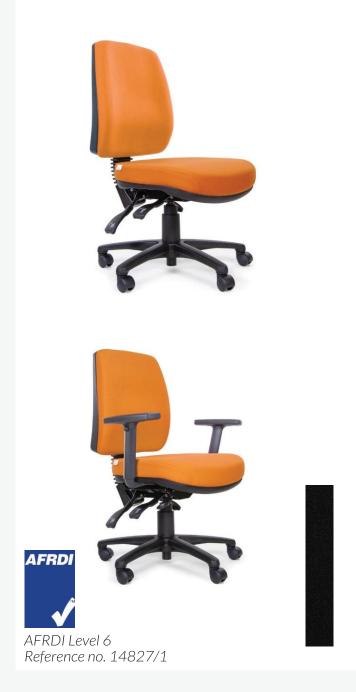

### **SPECIFICATIONS**

Seat Width: 500mm Seat Depth: 460mm

Seat Height: 470mm - 600mm

Back Height: 470mm - 530mm

Back Dimensions: Height - 480mm

Width - 420mm

Arm Height Travel: 70mm Standard Gas: 140/17mm

### **FEATURES**

- 3 Lever Ergo Mechanism
- Seat Height & Tilt Adjustment
- GEL TEQ™ Technology seat foam
- · Adjustable Back & Seat Height
- 5 Star Nylon Base with Standard Castors

#### **OPTIONS**

- 5 Star Polished Aluminium Base
- Seat Slide(adds 60mm to seat depth)
- Adjustable T-Arms
- Small & Large Seat Option
- Pressure Release Castors
- Pressure Lock Castors

| WEIGHT RATING | 160 KGS |
|---------------|---------|
|               |         |
| WARRANTY      | 7 YEARS |