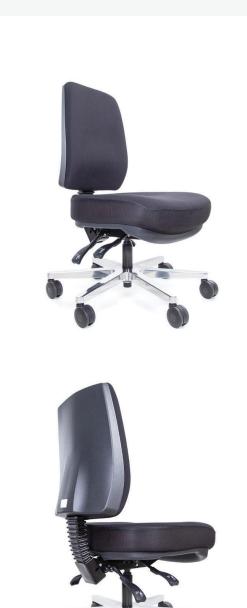

# **HIGH BACK - EXTRA LARGE M3 SEAT**

## **SPECIFICATIONS**

Seat Width: 560mm Seat Depth: 540mm

Seat Height: 480mm 600mm Back Height: 520mm 580mm Back Dimensions: Height 520mm

Width Standard Gas: Heavy Duty Two Stage Gas Lift

420mm

## **FEATURES**

- Heavy Duty 3 Lever Ergo Mechanism
- Extra Large M3 Seat
- Heavy Duty 6 Star Polished Base
- Heavy Duty 80mm Castors
- Adjustable Back & Seat Height

### **OPTIONS**

- Heavy Duty Adjustable T-Arms
- Heavy Duty Trigger Lock Castors
- Medium Back
- Schukra
- Lumbar Pump
- Optional Upholstery

| WEIGHT RATING | 200 KGS |
|---------------|---------|
|               |         |
| WARRANTY      | 7 YEARS |